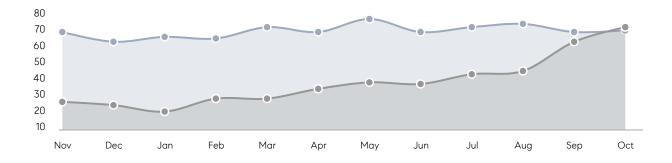

| AVERAGE DOM        | 29        | 69        | -58%     |
|                | % OF ASKING PRICE  | 99%       | 101%      |          |
|                | AVERAGE SOLD PRICE | \$866,875 | \$712,429 | 22%      |
|                | # OF CONTRACTS     | 5         | 8         | -37%     |
|                | NEW LISTINGS       | 5         | 9         | -44%     |
| Condo/Co-op/TH | AVERAGE DOM        | 54        | 19        | 184%     |
|                | % OF ASKING PRICE  | 98%       | 99%       |          |
|                | AVERAGE SOLD PRICE | \$678,564 | \$601,228 | 13%      |
|                | # OF CONTRACTS     | 6         | 3         | 100%     |
|                | NEW LISTINGS       | 6         | 11        | -45%     |

# Montvale

#### OCTOBER 2022

#### Monthly Inventory







### Contracts By Price Range

### Listings By Price Range



COMPASS

 $\sim$   $\sim$   $\sim$   $\sim$   $\sim$ / / / / / / / //// | | | | | / ------

Compass makes no representations or warranties, express or implied, with respect to future market conditions or prices of residential product at the time the subject property or any competitive property is complete and ready for occupancy or with respect to any report, study, finding, recommendation or other information provided by Compass herein. Moreover, no warranty, express or implied, is made or should be assumed regarding the accuracy, adequacy, completeness, legality, reliability, merchantability or fitness for a particular purpose of any information, in part or whole, contained herein. All material is presented with the underst