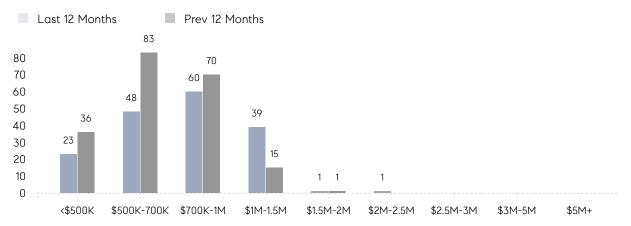

| AVERAGE DOM        | 29        | 69        | -58%     |
|                | % OF ASKING PRICE  | 99%       | 101%      |          |
|                | AVERAGE SOLD PRICE | \$866,875 | \$712,429 | 22%      |
|                | # OF CONTRACTS     | 5         | 8         | -37%     |
|                | NEW LISTINGS       | 5         | 9         | -44%     |
| Condo/Co-op/TH | AVERAGE DOM        | 54        | 19        | 184%     |
|                | % OF ASKING PRICE  | 98%       | 99%       |          |
|                | AVERAGE SOLD PRICE | \$678,564 | \$601,228 | 13%      |
|                | # OF CONTRACTS     | 6         | 3         | 100%     |
|                | NEW LISTINGS       | 6         | 11        | -45%     |

# Montvale

#### OCTOBER 2022

#### Monthly Inventory







### Contracts By Price Range

### Listings By Price Range



COMPASS

 $\sim$   $\sim$   $\sim$   $\sim$   $\sim$ / / / / / / / //// | | | | | / ------

Compass makes no representations or warranties, express or implied, with respect to future market conditions or prices of residential product at the time the subject property or any competitive property is complete and ready for occupancy or with respect to any report, study, finding, recommendation or other information provided by Compass herein. Moreover, no warranty, express or implied, is made or should be assumed regarding the accuracy, adequacy, completeness, legality, reliability, merchantability or fitness for a particular purpose of any information, in part or whole, contained herein. All material is presented with the understan